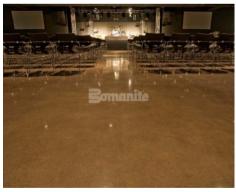

Compass Christian Church Center Facility - Bomanite Patene Teres Custom Polishing System with Black Orchid Concrete Dye

Compass Christian Church Center Facility - Bomanite Patene Teres Custom Polishing System with Black Orchid Concrete Dye

Compass Christian Church Center Facility - Bomanite Patene Teres Custom Polishing System with Black Orchid Concrete Dye