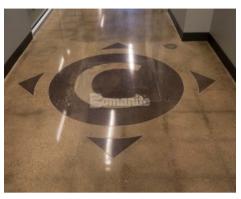

The remodeling process began with over 6,800 square feet of existing topping removal and extensive patchwork. Then, using the Bomanite Custom Polishing System, Texas Bomanite provided 16,135 SF of polished and dyed concrete with a 1500 grit finish. Texas Bomanite also created custom scored logos throughout the campus for added style and effect.

#### **PROJECT PROFILE**

**COMPASS CHRISTIAN CHURCH - COMPASS CENTER** 

Compass Christian Church Center Facility - Bomanite Patene Teres Custom Polishing System with Black Orchid Concrete Dye

Compass Christian Church Center Facility - Bomanite Patene Teres Custom Polishing System with Black Orchid Concrete Dye