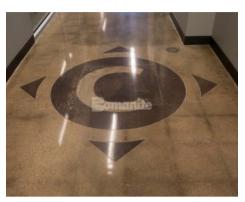

The remodeling process began with over 6,800 square feet of existing topping removal and extensive patchwork. Then, using the Bomanite Custom Polishing System, Texas Bomanite provided 16,135 SF of polished and dyed concrete with a 1500 grit finish. Texas Bomanite also created custom scored logos throughout the campus for added style and effect.

Compass Christian Church Center Facility - Bomanite Patene Teres Custom Polishing System with Black Orchid Concrete Dye

Compass Christian Church Center Facility - Bomanite Patene Teres Custom Polishing System with Black Orchid Concrete Dye