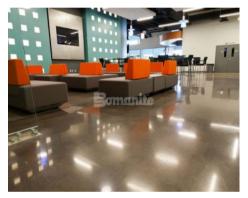

Compass Christian Church Center Facility - Bomanite Patene Teres Custom Polishing System with Black Orchid Concrete Dye

Compass Christian Church Center Facility - Bomanite Patene Teres Custom Polishing System with Black Orchid Concrete Dye