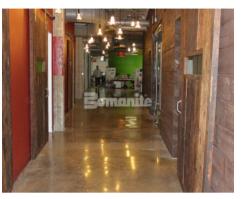

Bomanite Licensee, Texas Bomanite was called on by Fort Construction to provide polished concrete flooring in the new office space for iProspect: a renovated warehouse in the popular 7th Street District in Fort Worth. The vision for the new space was to create a contemporary workspace with a retro twist, exuding a warm and inviting feel. To help achieve this look, Texas Bomanite renovated over 19,580 SF of concrete using the Bomanite VitraFlor Polished Concrete System. The floor was diamond polished with a 1,500 grit finish and utilized over 1,120 linear feet of joint filler. iProspect's new Fort Worth office was completed in May 2012. For more information on iProspect, visit www. iprospect.com.

### **PROJECT PROFILE**

IPROSPECT OFFICE

iProspect Office - Bomanite VitraFlor Polished Concrete Interior Floor

iProspect Office - Bomanite VitraFlor Polished Concrete Interior Floor

iProspect Office - Bomanite VitraFlor Polished Concrete Interior Floor

iProspect Office - Bomanite VitraFlor Polished Concrete Interior Floor

iProspect Office - Bomanite VitraFlor Polished Concrete Interior Floor

iProspect Office - Bomanite VitraFlor Polished Concrete Interior Floor