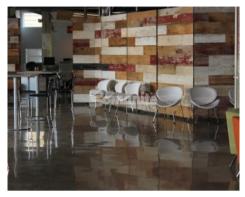

Bomanite Licensee, Texas Bomanite was called on by Fort Construction to provide polished concrete flooring in the new office space for iProspect: a renovated warehouse in the popular 7th Street District in Fort Worth. The vision for the new space was to create a contemporary workspace with a retro twist, exuding a warm and inviting feel. To help achieve this look, Texas Bomanite renovated over 19,580 SF of concrete using the Bomanite VitraFlor Polished Concrete System. The floor was diamond polished with a 1,500 grit finish and utilized over 1,120 linear feet of joint filler. iProspect's new Fort Worth office was completed in May 2012. For more information on iProspect, visit www. iprospect.com.

### **PROJECT PROFILE**

IPROSPECT OFFICE

iProspect Office - Bomanite VitraFlor Polished Concrete Interior Floor

iProspect Office - Bomanite VitraFlor Polished Concrete Interior Floor

iProspect Office - Bomanite VitraFlor Polished Concrete Interior Floor

iProspect Office - Bomanite VitraFlor Polished Concrete Interior Floor

iProspect Office - Bomanite VitraFlor Polished Concrete Interior Floor

iProspect Office - Bomanite VitraFlor Polished Concrete Interior Floor