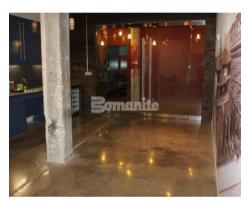

Bomanite Licensee, Texas Bomanite was called on by Fort Construction to provide polished concrete flooring in the new office space for iProspect: a renovated warehouse in the popular 7th Street District in Fort Worth. The vision for the new space was to create a contemporary workspace with a retro twist, exuding a warm and inviting feel. To help achieve this look, Texas Bomanite renovated over 19,580 SF of concrete using the Bomanite VitraFlor Polished Concrete System. The floor was diamond polished with a 1,500 grit finish and utilized over 1,120 linear feet of joint filler. iProspect's new Fort Worth office was completed in May 2012. For more information on iProspect, visit www. iprospect.com.

### **PROJECT PROFILE**

IPROSPECT OFFICE

iProspect Office - Bomanite VitraFlor Polished Concrete Interior Floor

iProspect Office - Bomanite VitraFlor Polished Concrete Interior Floor

iProspect Office - Bomanite VitraFlor Polished Concrete Interior Floor

iProspect Office - Bomanite VitraFlor Polished Concrete Interior Floor

iProspect Office - Bomanite VitraFlor Polished Concrete Interior Floor

iProspect Office - Bomanite VitraFlor Polished Concrete Interior Floor