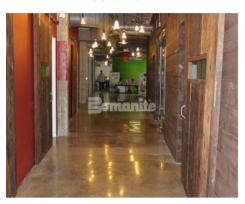

Bomanite Licensee, Texas Bomanite was called on by Fort Construction to provide polished concrete flooring in the new office space for iProspect: a renovated warehouse in the popular 7th Street District in Fort Worth. The vision for the new space was to create a contemporary workspace with a retro twist, exuding a warm and inviting feel. To help achieve this look, Texas Bomanite renovated over 19,580 SF of concrete using the Bomanite VitraFlor Polished Concrete System. The floor was diamond polished with a 1,500 grit finish and utilized over 1,120 linear feet of joint filler. iProspect's new Fort Worth office was completed in May 2012. For more information on iProspect, visit www. iprospect.com.

### **PROJECT PROFILE**

IPROSPECT OFFICE

iProspect Office - Bomanite VitraFlor Polished Concrete Interior Floor

iProspect Office - Bomanite VitraFlor Polished Concrete Interior Floor

iProspect Office - Bomanite VitraFlor Polished Concrete Interior Floor