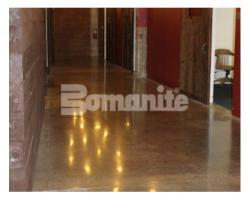

Bomanite Licensee, Texas Bomanite was called on by Fort Construction to provide polished concrete flooring in the new office space for iProspect: a renovated warehouse in the popular 7th Street District in Fort Worth. The vision for the new space was to create a contemporary workspace with a retro twist, exuding a warm and inviting feel. To help achieve this look, Texas Bomanite renovated over 19,580 SF of concrete using the Bomanite VitraFlor Polished Concrete System. The floor was diamond polished with a 1,500 grit finish and utilized over 1,120 linear feet of joint filler. iProspect's new Fort Worth office was completed in May 2012. For more information on iProspect, visit www. iprospect.com.

### **PROJECT PROFILE**

IPROSPECT OFFICE

iProspect Office - Bomanite VitraFlor Polished Concrete Interior Floor

iProspect Office - Bomanite VitraFlor Polished Concrete Interior Floor

iProspect Office - Bomanite VitraFlor Polished Concrete Interior Floor

iProspect Office - Bomanite VitraFlor Polished Concrete Interior Floor

iProspect Office - Bomanite VitraFlor Polished Concrete Interior Floor

iProspect Office - Bomanite VitraFlor Polished Concrete Interior Floor