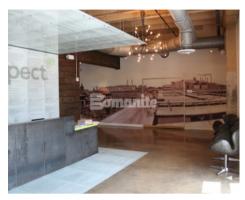

Bomanite Licensee, Texas Bomanite was called on by Fort Construction to provide polished concrete flooring in the new office space for iProspect: a renovated warehouse in the popular 7th Street District in Fort Worth. The vision for the new space was to create a contemporary workspace with a retro twist, exuding a warm and inviting feel. To help achieve this look, Texas Bomanite renovated over 19,580 SF of concrete using the Bomanite VitraFlor Polished Concrete System. The floor was diamond polished with a 1,500 grit finish and utilized over 1,120 linear feet of joint filler. iProspect's new Fort Worth office was completed in May 2012. For more information on iProspect, visit www. iprospect.com.

### **PROJECT PROFILE**

IPROSPECT OFFICE

iProspect Office - Bomanite VitraFlor Polished Concrete Interior Floor

iProspect Office - Bomanite VitraFlor Polished Concrete Interior Floor

iProspect Office - Bomanite VitraFlor Polished Concrete Interior Floor