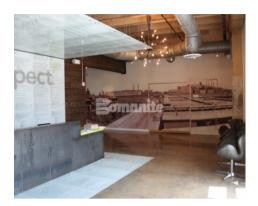

Bomanite Licensee, Texas Bomanite was called on by Fort Construction to provide polished concrete flooring in the new office space for iProspect: a renovated warehouse in the popular 7th Street District in Fort Worth. The vision for the new space was to create a contemporary workspace with a retro twist, exuding a warm and inviting feel. To help achieve this look, Texas Bomanite renovated over 19,580 SF of concrete using the Bomanite VitraFlor Polished Concrete System. The floor was diamond polished with a 1,500 grit finish and utilized over 1,120 linear feet of joint filler. iProspect's new Fort Worth office was completed in May 2012. For more information on iProspect, visit www. iprospect.com.

### **PROJECT PROFILE**

IPROSPECT OFFICE

iProspect Office - Bomanite VitraFlor Polished Concrete Interior Floor

iProspect Office - Bomanite VitraFlor Polished Concrete Interior Floor

iProspect Office - Bomanite VitraFlor Polished Concrete Interior Floor