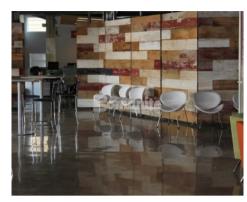

Bomanite Licensee, Texas Bomanite was called on by Fort Construction to provide polished concrete flooring in the new office space for iProspect: a renovated warehouse in the popular 7th Street District in Fort Worth. The vision for the new space was to create a contemporary workspace with a retro twist, exuding a warm and inviting feel. To help achieve this look, Texas Bomanite renovated over 19,580 SF of concrete using the Bomanite VitraFlor Polished Concrete System. The floor was diamond polished with a 1,500 grit finish and utilized over 1,120 linear feet of joint filler. iProspect's new Fort Worth office was completed in May 2012. For more information on iProspect, visit www. iprospect.com.

### **PROJECT PROFILE**

IPROSPECT OFFICE

iProspect Office - Bomanite VitraFlor Polished Concrete Interior Floor

iProspect Office - Bomanite VitraFlor Polished Concrete Interior Floor

iProspect Office - Bomanite VitraFlor Polished Concrete Interior Floor