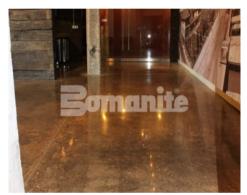

Bomanite Licensee, Texas Bomanite was called on by Fort Construction to provide polished concrete flooring in the new office space for iProspect: a renovated warehouse in the popular 7th Street District in Fort Worth. The vision for the new space was to create a contemporary workspace with a retro twist, exuding a warm and inviting feel. To help achieve this look, Texas Bomanite renovated over 19,580 SF of concrete using the Bomanite VitraFlor Polished Concrete System. The floor was diamond polished with a 1,500 grit finish and utilized over 1,120 linear feet of joint filler. iProspect's new Fort Worth office was completed in May 2012. For more information on iProspect, visit www. iprospect.com.

### **PROJECT PROFILE**

IPROSPECT OFFICE

iProspect Office - Bomanite VitraFlor Polished Concrete Interior Floor

iProspect Office - Bomanite VitraFlor Polished Concrete Interior Floor

iProspect Office - Bomanite VitraFlor Polished Concrete Interior Floor