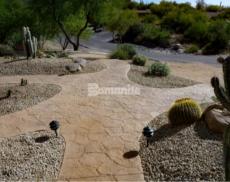

All of the granite walkways throughout the property were replaced with the Bomacron Canyon Stone Pattern, proving to be difficult because the area was comprised of 22 villa courtyards with different elevations that required all the grades to be within ADA compliance. An Integral Color along with a flashing of Color Hardener and a tinted Liquid Release were used to provide a realistic stone look. The work was installed at the same time when the property was open to the Villas of Cave Creek guests, which added to the challenge of the project.

Villas of Cave Creek - Bomanite Imprint Systems -Canyon Stone Pattern Walkways