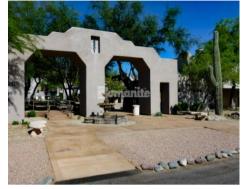

All of the granite walkways throughout the property were replaced with the Bomacron Canyon Stone Pattern, proving to be difficult because the area was comprised of 22 villa courtyards with different elevations that required all the grades to be within ADA compliance. An Integral Color along with a flashing of Color Hardener and a tinted Liquid Release were used to provide a realistic stone look. The work was installed at the same time when the property was open to the Villas of Cave Creek guests, which added to the challenge of the project.

Per the General Manager of the villas of Cave Creek "It is very rare to find a contracted crew as organized, friendly and hard working as this team. I received many compliments on how friendly everyone was, always acknowledging our guests and asking how their day was going. I watched many of our guests stand, and in some cases follow, the guys working and asking numerous questions. Your guys always smiled while answering and were very patient with them." The quality of the work is outstanding as you can see in the face of the ramp turndowns which were stripped faced and stamped with the Bomacron Canyon Stone pattern for continuation of the designed walkways.

Villas of Cave Creek - Bomanite Imprint Systems -Canyon Stone Pattern Walkways