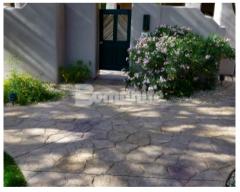

All of the granite walkways throughout the property were replaced with the Bomacron Canyon Stone Pattern, proving to be difficult because the area was comprised of 22 villa courtyards with different elevations that required all the grades to be within ADA compliance. An Integral Color along with a flashing of Color Hardener and a tinted Liquid Release were used to provide a realistic stone look. The work was installed at the same time when the property was open to the Villas of Cave Creek guests, which added to the challenge of the project.

Villas of Cave Creek - Bomanite Imprint Systems -Canyon Stone Pattern Walkways

Villas of Cave Creek - Bomanite Imprint Systems -Canyon Stone Pattern Walkways

Villas of Cave Creek - Bomanite Imprint Systems -Canyon Stone Pattern Walkways