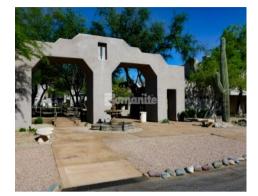

All of the granite walkways throughout the property were replaced with the Bomacron Canyon Stone Pattern, proving to be difficult because the area was comprised of 22 villa courtyards with different elevations that required all the grades to be within ADA compliance. An Integral Color along with a flashing of Color Hardener and a tinted Liquid Release were used to provide a realistic stone look. The work was installed at the same time when the property was open to the Villas of Cave Creek guests, which added to the challenge of the project.

Per the General Manager of the villas of Cave Creek "It is very rare to find a contracted crew as organized, friendly and hard working as this team. I received many compliments on how friendly everyone was, always acknowledging our guests and asking how their day was going. I watched many of our guests stand, and in some cases follow, the guys working and asking numerous questions. Your guys always smiled while answering and were very patient with them." The quality of the work is outstanding as you can see in the face of the ramp turndowns which were stripped faced and stamped with the Bomacron Canyon Stone pattern for continuation of the designed walkways.

# **Bomanite Imprint Systems**

**PROJECT PROFILE** VILLAS OF CAVE CREEK

Villas of Cave Creek - Bomanite Imprint Systems -Canyon Stone Pattern Walkways

Villas of Cave Creek - Bomanite Imprint Systems -Canyon Stone Pattern Walkways