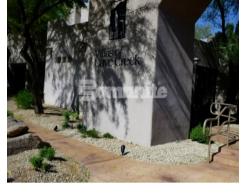

All of the granite walkways throughout the property were replaced with the Bomacron Canyon Stone Pattern, proving to be difficult because the area was comprised of 22 villa courtyards with different elevations that required all the grades to be within ADA compliance. An Integral Color along with a flashing of Color Hardener and a tinted Liquid Release were used to provide a realistic stone look. The work was installed at the same time when the property was open to the Villas of Cave Creek guests, which added to the challenge of the project.

Villas of Cave Creek - Bomanite Imprint Systems -Canyon Stone Pattern Walkways

Villas of Cave Creek - Bomanite Imprint Systems -Canyon Stone Pattern Walkways

Villas of Cave Creek - Bomanite Imprint Systems -Canyon Stone Pattern Walkways