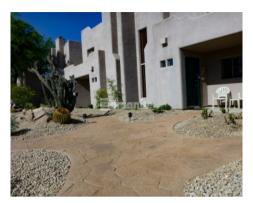

All of the granite walkways throughout the property were replaced with the Bomacron Canyon Stone Pattern, proving to be difficult because the area was comprised of 22 villa courtyards with different elevations that required all the grades to be within ADA compliance. An Integral Color along with a flashing of Color Hardener and a tinted Liquid Release were used to provide a realistic stone look. The work was installed at the same time when the property was open to the Villas of Cave Creek guests, which added to the challenge of the project.

Villas of Cave Creek - Bomanite Imprint Systems -Canyon Stone Pattern Walkways

Villas of Cave Creek - Bomanite Imprint Systems -Canyon Stone Pattern Walkways

Villas of Cave Creek - Bomanite Imprint Systems -Canyon Stone Pattern Walkways