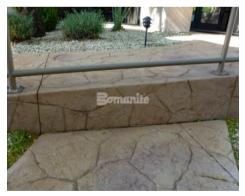

Per the General Manager of the villas of Cave Creek "It is very rare to find a contracted crew as organized, friendly and hard working as this team. I received many compliments on how friendly everyone was, always acknowledging our guests and asking how their day was going. I watched many of our guests stand, and in some cases follow, the guys working and asking numerous questions. Your guys always smiled while answering and were very patient with them." The quality of the work is outstanding as you can see in the face of the ramp turndowns which were stripped faced and stamped with the Bomacron Canyon Stone pattern for continuation of the designed walkways.

Villas of Cave Creek - Bomanite Imprint Systems -Canyon Stone Pattern Walkways

Villas of Cave Creek - Bomanite Imprint Systems -Canyon Stone Pattern Walkways

Villas of Cave Creek - Bomanite Imprint Systems -Canyon Stone Pattern Walkways