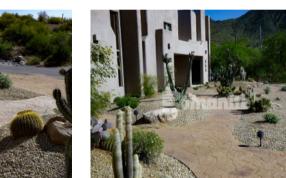

All of the granite walkways throughout the property were replaced with the Bomacron Canyon Stone Pattern, proving to be difficult because the area was comprised of 22 villa courtyards with different elevations that required all the grades to be within ADA compliance. An Integral Color along with a flashing of Color Hardener and a tinted Liquid Release were used to provide a realistic stone look. The work was installed at the same time when the property was open to the Villas of Cave Creek guests, which added to the challenge of the project.

Per the General Manager of the villas of Cave Creek "It is very rare to find a contracted crew as organized, friendly and hard working as this team. I received many compliments on how friendly everyone was, always acknowledging our guests and asking how their day was going. I watched many of our guests stand, and in some cases follow, the guys working and asking numerous questions. Your guys always smiled while answering and were very patient with them." The quality of the work is outstanding as you can see in the face of the ramp turndowns which were stripped faced and stamped with the Bomacron Canyon Stone pattern for continuation of the designed walkways.