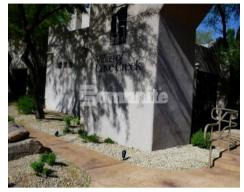

All of the granite walkways throughout the property were replaced with the Bomacron Canyon Stone Pattern, proving to be difficult because the area was comprised of 22 villa courtyards with different elevations that required all the grades to be within ADA compliance. An Integral Color along with a flashing of Color Hardener and a tinted Liquid Release were used to provide a realistic stone look. The work was installed at the same time when the property was open to the Villas of Cave Creek guests, which added to the challenge of the project.

# **Bomanite Imprint Systems**

**PROJECT PROFILE** VILLAS OF CAVE CREEK

Villas of Cave Creek - Bomanite Imprint Systems -Canyon Stone Pattern Walkways

Villas of Cave Creek - Bomanite Imprint Systems -Canyon Stone Pattern Walkways