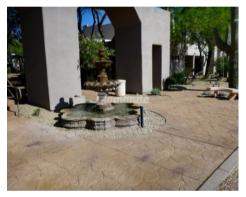

All of the granite walkways throughout the property were replaced with the Bomacron Canyon Stone Pattern, proving to be difficult because the area was comprised of 22 villa courtyards with different elevations that required all the grades to be within ADA compliance. An Integral Color along with a flashing of Color Hardener and a tinted Liquid Release were used to provide a realistic stone look. The work was installed at the same time when the property was open to the Villas of Cave Creek guests, which added to the challenge of the project.

Villas of Cave Creek - Bomanite Imprint Systems -Canyon Stone Pattern Walkways

Villas of Cave Creek - Bomanite Imprint Systems -Canyon Stone Pattern Walkways

Villas of Cave Creek - Bomanite Imprint Systems -Canyon Stone Pattern Walkways