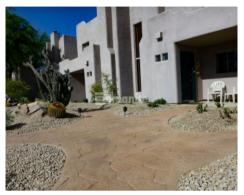

All of the granite walkways throughout the property were replaced with the Bomacron Canyon Stone Pattern, proving to be difficult because the area was comprised of 22 villa courtyards with different elevations that required all the grades to be within ADA compliance. An Integral Color along with a flashing of Color Hardener and a tinted Liquid Release were used to provide a realistic stone look. The work was installed at the same time when the property was open to the Villas of Cave Creek guests, which added to the challenge of the project.

Villas of Cave Creek - Bomanite Imprint Systems -Canyon Stone Pattern Walkways

Villas of Cave Creek - Bomanite Imprint Systems -Canyon Stone Pattern Walkways

Villas of Cave Creek - Bomanite Imprint Systems -Canyon Stone Pattern Walkways