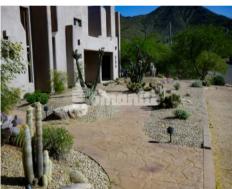

All of the granite walkways throughout the property were replaced with the Bomacron Canyon Stone Pattern, proving to be difficult because the area was comprised of 22 villa courtyards with different elevations that required all the grades to be within ADA compliance. An Integral Color along with a flashing of Color Hardener and a tinted Liquid Release were used to provide a realistic stone look. The work was installed at the same time when the property was open to the Villas of Cave Creek guests, which added to the challenge of the project.

# **Bomanite Imprint Systems**

**PROJECT PROFILE** VILLAS OF CAVE CREEK

Villas of Cave Creek - Bomanite Imprint Systems -Canyon Stone Pattern Walkways

Villas of Cave Creek - Bomanite Imprint Systems -Canyon Stone Pattern Walkways