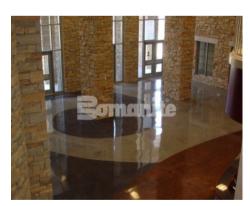

After reviewing samples, the Bomanite Toppings Systems, Micro-Top was selected for the office flooring renovation for its fast track benefits and unique two-part cementitious material that tenaciously bonds to virtually any substrate including concrete, asphalt, wood, metal, or plastic. With Bomanite Micro-Top, a wide range of colors can be applied to create uniformity or blended to create variegation in the finish. Limitless color combinations and graphic designs can be used to transform damaged existing concrete or other materials into cementitious art forms, without affecting surrounding materials and fixtures.

By utilizing a troweled-on process to install the Bomanite Micro-Top System, Jeffco Concrete Contractors was able to create several high and low tone color variations within each particular Micro-Top color. Five differing colors, Cobblestone Gray, French Gray, Natural Gray, Desert Tan and Forest Brown were blended and applied in a seamless application to pinpoint the unique and creative layout of this floor design.