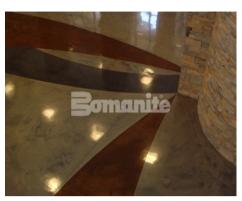

After reviewing samples, the Bomanite Toppings Systems, Micro-Top was selected for the office flooring renovation for its fast track benefits and unique two-part cementitious material that tenaciously bonds to virtually any substrate including concrete, asphalt, wood, metal, or plastic. With Bomanite Micro-Top, a wide range of colors can be applied to create uniformity or blended to create variegation in the finish. Limitless color combinations and graphic designs can be used to transform damaged existing concrete or other materials into cementitious art forms, without affecting surrounding materials and fixtures.

By utilizing a troweled-on process to install the Bomanite Micro-Top System, Jeffco Concrete Contractors was able to create several high and low tone color variations within each particular Micro-Top color. Five differing colors, Cobblestone Gray, French Gray, Natural Gray, Desert Tan and Forest Brown were blended and applied in a seamless application to pinpoint the unique and creative layout of this floor design.