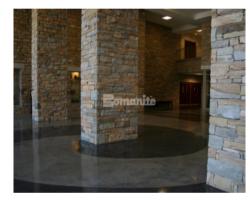

After reviewing samples, the Bomanite Toppings Systems, Micro-Top was selected for the office flooring renovation for its fast track benefits and unique two-part cementitious material that tenaciously bonds to virtually any substrate including concrete, asphalt, wood, metal, or plastic. With Bomanite Micro-Top, a wide range of colors can be applied to create uniformity or blended to create variegation in the finish. Limitless color combinations and graphic designs can be used to transform damaged existing concrete or other materials into cementitious art forms, without affecting surrounding materials and fixtures.

By utilizing a troweled-on process to install the Bomanite Micro-Top System, Jeffco Concrete Contractors was able to create several high and low tone color variations within each particular Micro-Top color. Five differing colors, Cobblestone Gray, French Gray, Natural Gray, Desert Tan and Forest Brown were blended and applied in a seamless application to pinpoint the unique and creative layout of this floor design.