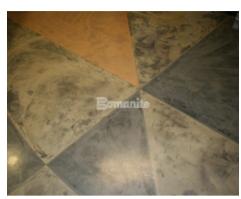

After reviewing samples, the Bomanite Toppings Systems, Micro-Top was selected for the office flooring renovation for its fast track benefits and unique two-part cementitious material that tenaciously bonds to virtually any substrate including concrete, asphalt, wood, metal, or plastic. With Bomanite Micro-Top, a wide range of colors can be applied to create uniformity or blended to create variegation in the finish. Limitless color combinations and graphic designs can be used to transform damaged existing concrete or other materials into cementitious art forms, without affecting surrounding materials and fixtures.

By utilizing a troweled-on process to install the Bomanite Micro-Top System, Jeffco Concrete Contractors was able to create several high and low tone color variations within each particular Micro-Top color. Five differing colors, Cobblestone Gray, French Gray, Natural Gray, Desert Tan and Forest Brown were blended and applied in a seamless application to pinpoint the unique and creative layout of this floor design.