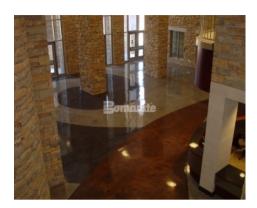

### PROJECT INFORMATION

Vestavia Hills High School was in need of major renovations, one being their school offices that included a waiting area, lobby passage and hallways. With a little over 5,000 square feet of surface space to redesign, Lathan Associates Architects contacted Bomanite Licensee, Jeffco Concrete Contractors to provide interior flooring options that would hold up to regular foot traffic and future maintenance needs and provide the multiple color intricate design.

After reviewing samples, the Bomanite Toppings Systems, Micro-Top was selected for the office flooring renovation for its fast track benefits and unique two-part cementitious material that tenaciously bonds to virtually any substrate including concrete, asphalt, wood, metal, or plastic. With Bomanite Micro-Top, a wide range of colors can be applied to create uniformity or blended to create variegation in the finish. Limitless color combinations and graphic designs can be used to transform damaged existing concrete or other materials into cementitious art forms, without affecting surrounding materials and fixtures.

By utilizing a troweled-on process to install the Bomanite Micro-Top System, Jeffco Concrete Contractors was able to create several high and low tone color variations within each particular Micro-Top color. Five differing colors, Cobblestone Gray, French Gray, Natural Gray, Desert Tan and Forest Brown were blended and applied in a seamless application to pinpoint the unique and creative layout of this floor design.