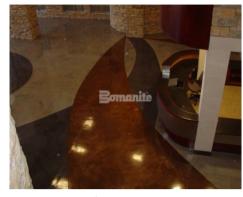

After reviewing samples, the Bomanite Toppings Systems, Micro-Top was selected for the office flooring renovation for its fast track benefits and unique two-part cementitious material that tenaciously bonds to virtually any substrate including concrete, asphalt, wood, metal, or plastic. With Bomanite Micro-Top, a wide range of colors can be applied to create uniformity or blended to create variegation in the finish. Limitless color combinations and graphic designs can be used to transform damaged existing concrete or other materials into cementitious art forms, without affecting surrounding materials and fixtures.

By utilizing a troweled-on process to install the Bomanite Micro-Top System, Jeffco Concrete Contractors was able to create several high and low tone color variations within each particular Micro-Top color. Five differing colors, Cobblestone Gray, French Gray, Natural Gray, Desert Tan and Forest Brown were blended and applied in a seamless application to pinpoint the unique and creative layout of this floor design.