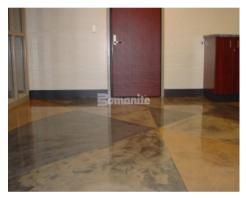

By utilizing a troweled-on process to install the Bomanite Micro-Top System, Jeffco Concrete Contractors was able to create several high and low tone color variations within each particular Micro-Top color. Five differing colors, Cobblestone Gray, French Gray, Natural Gray, Desert Tan and Forest Brown were blended and applied in a seamless application to pinpoint the unique and creative layout of this floor design.

### **PROJECT PROFILE**

**VESTAVIA HILLS HIGH SCHOOL** 

Vestavia Hills High School, Alabama - Bomanite Micro-Top Office Floor

Vestavia Hills High School, Alabama - Bomanite Micro-Top Office Floor

Vestavia Hills High School, Alabama - Bomanite Micro-Top Office Floor