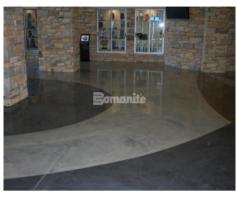

After reviewing samples, the Bomanite Toppings Systems, Micro-Top was selected for the office flooring renovation for its fast track benefits and unique two-part cementitious material that tenaciously bonds to virtually any substrate including concrete, asphalt, wood, metal, or plastic. With Bomanite Micro-Top, a wide range of colors can be applied to create uniformity or blended to create variegation in the finish. Limitless color combinations and graphic designs can be used to transform damaged existing concrete or other materials into cementitious art forms, without affecting surrounding materials and fixtures.

### **PROJECT PROFILE**

**VESTAVIA HILLS HIGH SCHOOL** 

Vestavia Hills High School, Alabama - Bomanite Micro-Top Office Floor

Vestavia Hills High School, Alabama - Bomanite Micro-Top Office Floor

Vestavia Hills High School, Alabama - Bomanite Micro-Top Office Floor