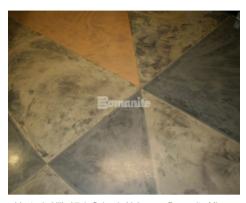

By utilizing a troweled-on process to install the Bomanite Micro-Top System, Jeffco Concrete Contractors was able to create several high and low tone color variations within each particular Micro-Top color. Five differing colors, Cobblestone Gray, French Gray, Natural Gray, Desert Tan and Forest Brown were blended and applied in a seamless application to pinpoint the unique and creative layout of this floor design.

### **PROJECT PROFILE**

**VESTAVIA HILLS HIGH SCHOOL** 

Vestavia Hills High School, Alabama - Bomanite Micro-Top Office Floor

Vestavia Hills High School, Alabama - Bomanite Micro-Top Office Floor

Vestavia Hills High School, Alabama - Bomanite Micro-Top Office Floor