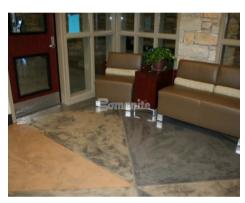

### PROJECT INFORMATION

Vestavia Hills High School was in need of major renovations, one being their school offices that included a waiting area, lobby passage and hallways. With a little over 5,000 square feet of surface space to redesign, Lathan Associates Architects contacted Bomanite Licensee, Jeffco Concrete Contractors to provide interior flooring options that would hold up to regular foot traffic and future maintenance needs and provide the multiple color intricate design.

### **PROJECT PROFILE**

**VESTAVIA HILLS HIGH SCHOOL** 

Vestavia Hills High School, Alabama - Bomanite Micro-Top Office Floor

Vestavia Hills High School, Alabama - Bomanite Micro-Top Office Floor

Vestavia Hills High School, Alabama - Bomanite Micro-Top Office Floor