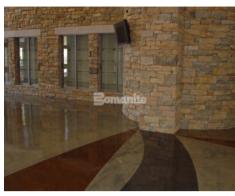

After reviewing samples, the Bomanite Toppings Systems, Micro-Top was selected for the office flooring renovation for its fast track benefits and unique two-part cementitious material that tenaciously bonds to virtually any substrate including concrete, asphalt, wood, metal, or plastic. With Bomanite Micro-Top, a wide range of colors can be applied to create uniformity or blended to create variegation in the finish. Limitless color combinations and graphic designs can be used to transform damaged existing concrete or other materials into cementitious art forms, without affecting surrounding materials and fixtures.

By utilizing a troweled-on process to install the Bomanite Micro-Top System, Jeffco Concrete Contractors was able to create several high and low tone color variations within each particular Micro-Top color. Five differing colors, Cobblestone Gray, French Gray, Natural Gray, Desert Tan and Forest Brown were blended and applied in a seamless application to pinpoint the unique and creative layout of this floor design.