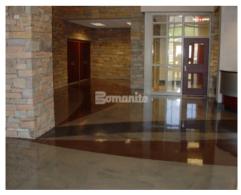

After reviewing samples, the Bomanite Toppings Systems, Micro-Top was selected for the office flooring renovation for its fast track benefits and unique two-part cementitious material that tenaciously bonds to virtually any substrate including concrete, asphalt, wood, metal, or plastic. With Bomanite Micro-Top, a wide range of colors can be applied to create uniformity or blended to create variegation in the finish. Limitless color combinations and graphic designs can be used to transform damaged existing concrete or other materials into cementitious art forms, without affecting surrounding materials and fixtures.

By utilizing a troweled-on process to install the Bomanite Micro-Top System, Jeffco Concrete Contractors was able to create several high and low tone color variations within each particular Micro-Top color. Five differing colors, Cobblestone Gray, French Gray, Natural Gray, Desert Tan and Forest Brown were blended and applied in a seamless application to pinpoint the unique and creative layout of this floor design.