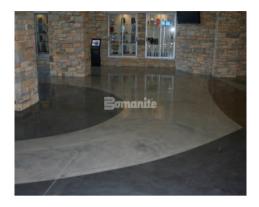

After reviewing samples, the Bomanite Toppings Systems, Micro-Top was selected for the office flooring renovation for its fast track benefits and unique two-part cementitious material that tenaciously bonds to virtually any substrate including concrete, asphalt, wood, metal, or plastic. With Bomanite Micro-Top, a wide range of colors can be applied to create uniformity or blended to create variegation in the finish. Limitless color combinations and graphic designs can be used to transform damaged existing concrete or other materials into cementitious art forms, without affecting surrounding materials and fixtures.

By utilizing a troweled-on process to install the Bomanite Micro-Top System, Jeffco Concrete Contractors was able to create several high and low tone color variations within each particular Micro-Top color. Five differing colors, Cobblestone Gray, French Gray, Natural Gray, Desert Tan and Forest Brown were blended and applied in a seamless application to pinpoint the unique and creative layout of this floor design.