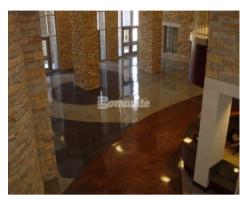

### PROJECT INFORMATION

Vestavia Hills High School was in need of major renovations, one being their school offices that included a waiting area, lobby passage and hallways. With a little over 5,000 square feet of surface space to redesign, Lathan Associates Architects contacted Bomanite Licensee, Jeffco Concrete Contractors to provide interior flooring options that would hold up to regular foot traffic and future maintenance needs and provide the multiple color intricate design.

After reviewing samples, the Bomanite Toppings Systems, Micro-Top was selected for the office flooring renovation for its fast track benefits and unique two-part cementitious material that tenaciously bonds to virtually any substrate including concrete, asphalt, wood, metal, or plastic. With Bomanite Micro-Top, a wide range of colors can be applied to create uniformity or blended to create variegation in the finish. Limitless color combinations and graphic designs can be used to transform damaged existing concrete or other materials into cementitious art forms, without affecting surrounding materials and fixtures.

By utilizing a troweled-on process to install the Bomanite Micro-Top System, Jeffco Concrete Contractors was able to create several high and low tone color variations within each particular Micro-Top color. Five differing colors, Cobblestone Gray, French Gray, Natural Gray, Desert Tan and Forest Brown were blended and applied in a seamless application to pinpoint the unique and creative layout of this floor design.