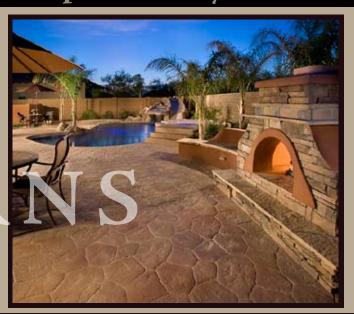

## CANYON STONE

Only Bomanite cast-in-place architectural concrete provides the beauty of natural paving with the durability and affordability of concrete. With more than 200 creative patterns and an endless palette of colors, Bomanite offers an unmatched range of innovative design options to turn ordinary concrete paving and flooring into something extraordinary. Canyon Stone, a pattern from the Bomanite Imprint Systems collection, is a classic design that will add an earthy-look or natural stone appearance to any hardscape. Individual stones within the pattern vary in size from 8" x 12" to 12" x 21". Whether a pool deck, walkway, patio or more, Canyon Stone is a perfect choice that is rich in texture, elegant in its natural beauty and sustainable to withstand the test of time. Realize the possibilities with Bomanite Imprint Systems.