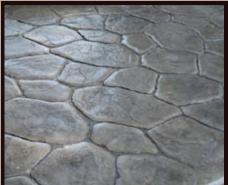

## CANYON STONE

Only Bomanite cast-in-place architectural concrete provides the beauty of natural paving with the durability and affordability of concrete. With more than 200 creative patterns and an endless palette of colors, Bomanite offers an unmatched range of innovative design options to turn ordinary concrete paving and flooring into something extraordinary. Canyon Stone, a pattern from the Bomanite Imprint Systems collection, is a classic design that will add an earthy-look or natural stone appearance to any hardscape. Individual stones within the pattern vary in size from 8" x 12" to 12" x 21". Whether a pool deck, walkway, patio or more, Canyon Stone is a perfect choice that is rich in texture, elegant in its natural beauty and sustainable to withstand the test of time. Realize the possibilities with Bomanite Imprint Systems.