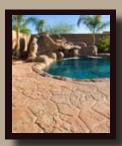

## CANYON STONE

Only Bomanite cast-in-place architectural concrete provides the beauty of natural paving with the durability and affordability of concrete. With more than 200 creative patterns and an endless palette of colors, Bomanite offers an unmatched range of innovative design options to turn ordinary concrete paving and flooring into something extraordinary. Canyon Stone, a pattern from the Bomanite Imprint Systems collection, is a classic design that will add an earthy-look or natural stone appearance to any hardscape. Individual stones within the pattern vary in size from 8" x 12" to 12" x 21". Whether a pool deck, walkway, patio or more, Canyon Stone is a perfect choice that is rich in texture, elegant in its natural beauty and sustainable to withstand the test of time. Realize the possibilities with Bomanite Imprint Systems.