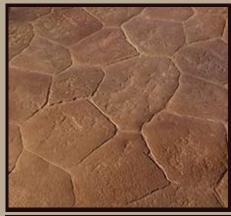

## CANYON STONE

Only Bomanite cast-in-place architectural concrete provides the beauty of natural paving with the durability and affordability of concrete. With more than 200 creative patterns and an endless palette of colors, Bomanite offers an unmatched range of innovative design options to turn ordinary concrete paving and flooring into something extraordinary. Canyon Stone, a pattern from the Bomanite Imprint Systems collection, is a classic design that will add an earthy-look or natural stone appearance to any hardscape. Individual stones within the pattern vary in size from 8" x 12" to 12" x 21". Whether a pool deck, walkway, patio or more, Canyon Stone is a perfect choice that is rich in texture, elegant in its natural beauty and sustainable to withstand the test of time. Realize the possibilities with Bomanite Imprint Systems.