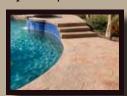

## CANYON STONE

Only Bomanite cast-in-place architectural concrete provides the beauty of natural paving with the durability and affordability of concrete. With more than 200 creative patterns and an endless palette of colors, Bomanite offers an unmatched range of innovative design options to turn ordinary concrete paving and flooring into something extraordinary. Canyon Stone, a pattern from the Bomanite Imprint Systems collection, is a classic design that will add an earthy-look or natural stone appearance to any hardscape. Individual stones within the pattern vary in size from 8" x 12" to 12" x 21". Whether a pool deck, walkway, patio or more, Canyon Stone is a perfect choice that is rich in texture, elegant in its natural beauty and sustainable to withstand the test of time. Realize the possibilities with Bomanite Imprint Systems.