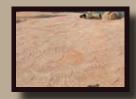

## CANYON STONE

Only Bomanite cast-in-place architectural concrete provides the beauty of natural paving with the durability and affordability of concrete. With more than 200 creative patterns and an endless palette of colors, Bomanite offers an unmatched range of innovative design options to turn ordinary concrete paving and flooring into something extraordinary. Canyon Stone, a pattern from the Bomanite Imprint Systems collection, is a classic design that will add an earthy-look or natural stone appearance to any hardscape. Individual stones within the pattern vary in size from 8" x 12" to 12" x 21". Whether a pool deck, walkway, patio or more, Canyon Stone is a perfect choice that is rich in texture, elegant in its natural beauty and sustainable to withstand the test of time. Realize the possibilities with Bomanite Imprint Systems.